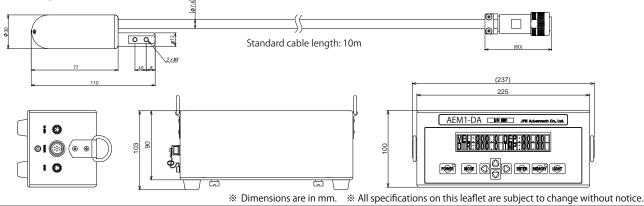

#### ■ Sensor Specifications

| Principle              | Electromagnetic induction                                    |
|------------------------|--------------------------------------------------------------|
| Measuring direction    | 1-D                                                          |
| Measuring range        | 0 to 5m s <sup>-1</sup>                                      |
| Resolution             | 0.002m s <sup>-1</sup>                                       |
| Accuracy               | ± 0.005m s <sup>-1</sup> or ± 2%(0 to 0.5m s <sup>-1</sup> ) |
| Minimum measured depth | 3cm                                                          |
| Dimensions             | Ф30mm×77mm                                                   |
| Cable length           | 10m (Maximum 50m extension possible)                         |
| Depth rating           | 30m depth equivalent                                         |

#### ■ Display Area Specifications

| <u>-</u>              |                                                |
|-----------------------|------------------------------------------------|
| Display               | LCD, 20 characters, 2 lines                    |
| Displayed information | Velocity (m s <sup>-1</sup> ), time, Block No. |
| Average time          | Selectable from 1, 5, 10, 20, 40, 60 s         |
| Data capacity         | 2MB, recordable up to 255 blocks               |
| Logged information    | Block number, measured time,                   |
|                       | velocity, average time                         |
| External output       | RS-232C output                                 |
|                       | 1.Memory data transfer                         |
|                       | 2.Real-time data transfer                      |
| Power                 | Size C dry alkaline battery (Qty 4)            |
|                       | (For approx. 20 hours of use)                  |
| Dimensions            | W225mm×H90mm×D100mm                            |
| Weight                | Approx. 1.1kg                                  |
| Material              | ABS resin                                      |
| Waterproof level      | IPX4 class equivalent                          |

#### ■ Drawing