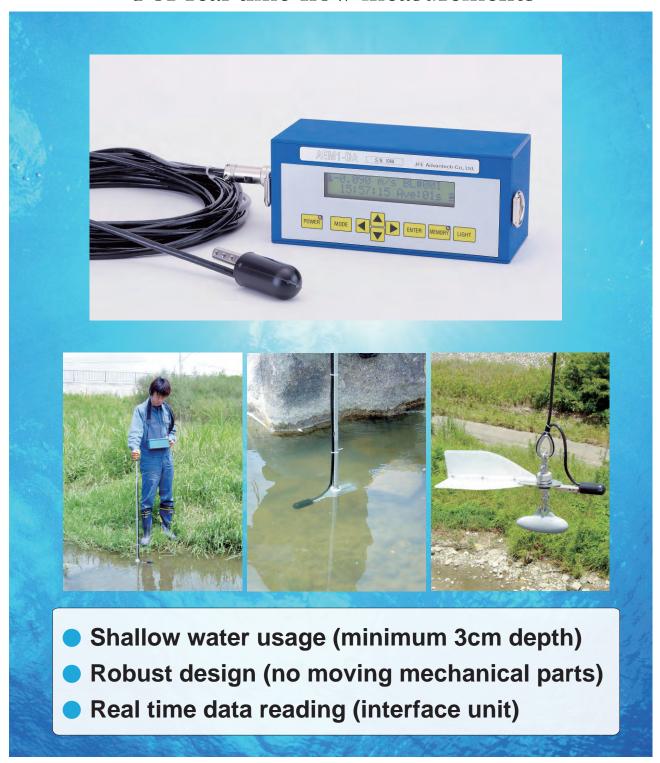

## Handheld 1-D electro-magnetic current meter

AEM1-DA

AEM1-DA is a 1-D electro-magnetic (EM) current meter for the flow measurements in rivers, streams and various waterways. The measurement range is 0 to 5m s<sup>-1</sup>. The EM sensor can accurately measure water speeds at a shallow depth of 3cm. The display unit has a 2MB flash memory so that the data are saved with calendar information (up to 255 station data). In comparison with conventional propeller-type current meter, AEM1-DA is robust and extremely easy to be operated and maintained.

#### ■ Sensor Specifications

| Principle              | Electromagnetic induction                                    |
|------------------------|--------------------------------------------------------------|
| Measuring direction    | 1-D                                                          |
| Measuring range        | 0 to 5m s <sup>-1</sup>                                      |
| Resolution             | 0.002m s <sup>-1</sup>                                       |
| Accuracy               | ± 0.005m s <sup>-1</sup> or ± 2%(0 to 0.5m s <sup>-1</sup> ) |
| Minimum measured depth | 3cm                                                          |
| Dimensions             | Ф30mm×77mm                                                   |
| Cable length           | 10m (Maximum 50m extension possible)                         |
| Depth rating           | 30m depth equivalent                                         |

#### ■ Display Area Specifications

| <u>-</u>              |                                                |
|-----------------------|------------------------------------------------|
| Display               | LCD, 20 characters, 2 lines                    |
| Displayed information | Velocity (m s <sup>-1</sup> ), time, Block No. |
| Average time          | Selectable from 1, 5, 10, 20, 40, 60 s         |
| Data capacity         | 2MB, recordable up to 255 blocks               |
| Logged information    | Block number, measured time,                   |
|                       | velocity, average time                         |
| External output       | RS-232C output                                 |
|                       | 1.Memory data transfer                         |
|                       | 2.Real-time data transfer                      |
| Power                 | Size C dry alkaline battery (Qty 4)            |
|                       | (For approx. 20 hours of use)                  |
| Dimensions            | W225mm×H90mm×D100mm                            |
| Weight                | Approx. 1.1kg                                  |
| Material              | ABS resin                                      |
| Waterproof level      | IPX4 class equivalent                          |